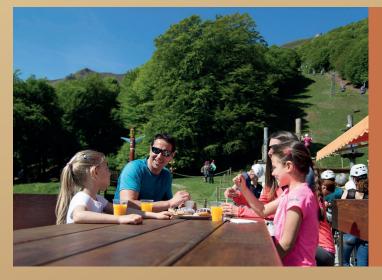

## **SNACK BAR PARCO AVVENTURA**

Located at the middle station, 1150 m a.s.l, the Snack Bar is the ideal place to take a break on the way to or from Alpe Foppa or to recharge your batteries at the end of the Adventure Park.