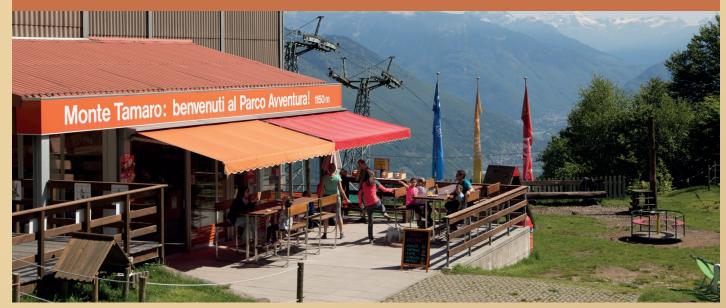

## **SNACK BAR PARCO AVVENTURA**

Located at the middle station, 1150 m a.s.l, the Snack Bar is the ideal place to take a break on the way to or from Alpe Foppa or to recharge your batteries at the end of the Adventure Park.